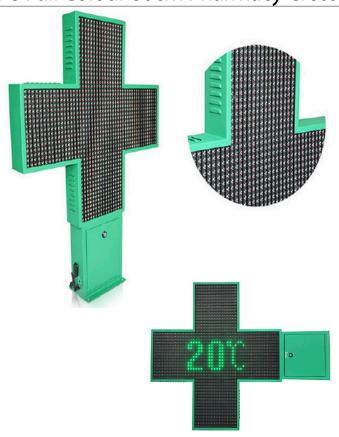

## P8 Full Colour 80cm Pharmacy Cross

The 80cm full colour cross features 48x48pixels. The cross has animations, video, time/temperature/date display and custom scrolling messages. Communication is VIA USB/Wireless dongle to a PC and is dependant on the control PC being in range. The cross comes with a 2 year warranty.

| Controller          | USB/Wireless Dongle    |
|---------------------|------------------------|
| Pixel Pitch         | 8mm                    |
| Pixel Configuration | SMD 3535 (3 in 1)      |
| Cabinet Resolution  | 48 dot x 48 dot        |
| Cabinet Dimensions  | 800mm x 1130mm x 100mm |
| Cabinet Material    | Aluminium              |
| Cabinet Weight      | 14kg                   |
| Module Size         | 200mm x 200mm          |
| Module Resolution   | 16 dot x 16 dot        |
| LED Quantity        | 2560pcs                |
| Driving Method      | Constant current 1/2sc |
| Viewing Angle       | 110°                   |
| Power (Maximum)     | 120W                   |
| Input Voltage       | 110V/220V              |
| Ingress Protection  | IP65                   |
| Temperature Range   | -15~60°                |
| Humidity Range      | 10% ~ 90%RH            |