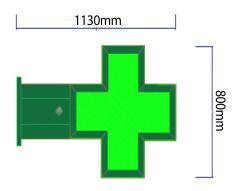

## P8 Full Colour 80cm Pharmacy Cross

The 80cm full colour cross features 48x48pixels. The cross has animations, video, time/temperature/date display and custom scrolling messages. Communication is VIA USB/Wireless dongle to a PC and is dependant on the control PC being in range. The cross comes with a 2 year warranty.

| Controller          | USB/Wireless Dongle    |
|---------------------|------------------------|
| Pixel Pitch         | 8mm                    |
| Pixel Configuration | SMD 3535 (3 in 1)      |
| Cabinet Resolution  | 48 dot x 48 dot        |
| Cabinet Dimensions  | 800mm x 1130mm x 100mm |
| Cabinet Material    | Aluminium              |
| Cabinet Weight      | 14kg                   |
| Module Size         | 200mm x 200mm          |
| Module Resolution   | 16 dot x 16 dot        |
| LED Quantity        | 2560pcs                |
| Driving Method      | Constant current 1/2sc |
| Viewing Angle       | 110°                   |
| Power (Maximum)     | 120W                   |
| Input Voltage       | 110V/220V              |
| Ingress Protection  | IP65                   |
| Temperature Range   | -15~60°                |
| Humidity Range      | 10% ~ 90%RH            |