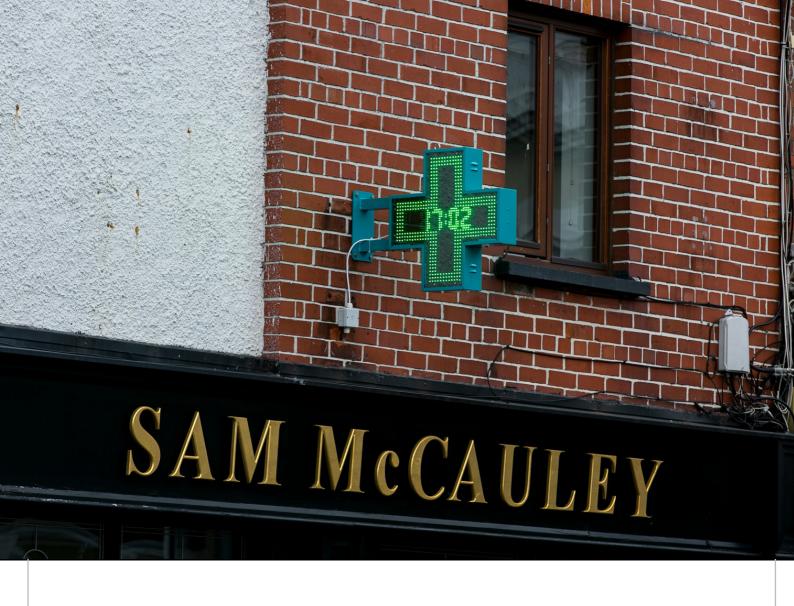

## Pharma 600

The pharmacy cross 600 is a brand new cross manufactured and distributed in Ireland

The cross is made to a quality finish with a robust design.

it has a time and temperature display with an animated border.

Its high impact, super bright LED display makes it a cost effective solution with an automatic day/night sensor for energy saving.

| Controller                | IR Remote handset |
|---------------------------|-------------------|
| Frame Size                | 640mm x 845mm     |
| Display Area              | 600mm x 600 mm    |
| Distance of readability   | 35 metres         |
| Maximum power consumption | 95 Watts          |
| Average Power consumption | 35 Watts          |
| Warranty                  | 2 years           |