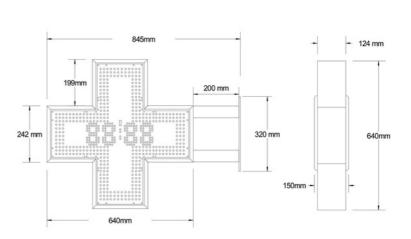

Its high impact, super bright LED display makes it a cost effective solution with an automatic day/night sensor for energy saving.

| Controller                | IR Remote handset |
|---------------------------|-------------------|
| Frame Size                | 640mm x 845mm     |
| Display Area              | 600mm x 600 mm    |
| Distance of readability   | 35 metres         |
| Maximum power consumption | 95 Watts          |
| Average Power consumption | 35 Watts          |
| Warranty                  | 2 years           |