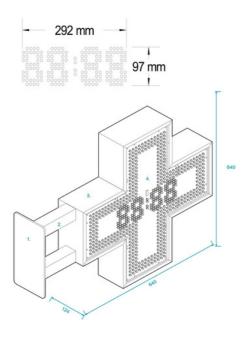

Its high impact, super bright LED display makes it a cost effective solution with an automatic day/night sensor for energy saving.

| Controller                | IR Remote handset |
|---------------------------|-------------------|
| Frame Size                | 640mm x 845mm     |
| Display Area              | 600mm x 600 mm    |
| Distance of readability   | 35 metres         |
| Maximum power consumption | 95 Watts          |
| Average Power consumption | 35 Watts          |
| Warranty                  | 2 years           |