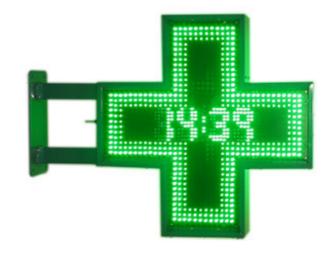

## Pharma 600

The cross is available in customisable colour options for the frame and LED display.

It can be purchursed as a single or double sided cross and its ease of plug and play installation with remote control handset makes it simple and user friendly.

## Pharma 600

The pharmacy cross 600 is a brand new cross manufactured and distributed in Ireland

The cross is made to a quality finish with a robust design.

it has a time and temperature display with an animated border.

Its high impact, super bright LED display makes it a cost effective solution with an automatic day/night sensor for energy saving.

| Controller                | IR Remote handset |
|---------------------------|-------------------|
| Frame Size                | 640mm x 845mm     |
| Display Area              | 600mm x 600 mm    |
| Distance of readability   | 35 metres         |
| Maximum power consumption | 95 Watts          |
| Average Power consumption | 35 Watts          |
| Warranty                  | 2 years           |