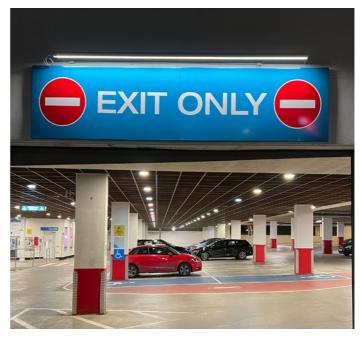

nsion cut to a standard size of 150mm. The angle of the trough can be adjusted using one of seven different positions. It has a diameter of 78mm. It is superbright and energy efficient.







| Power Supply        | 230V AC                    |
|---------------------|----------------------------|
| Power Consumption   | 14.4 W/m                   |
| Colour Temparature  | 3000K or 5000K             |
| Lumens              | 1000Lm/m                   |
| IP Rating           | IP67                       |
| Material            | Aluminium                  |
| Paint Colour        | Black, White & Mill Finish |
| Warranty            | 2 years                    |
| Working Temperature | -40°C to 70°C              |
| Cer tification      | CE & RoHS                  |



## **EXAMPLES**