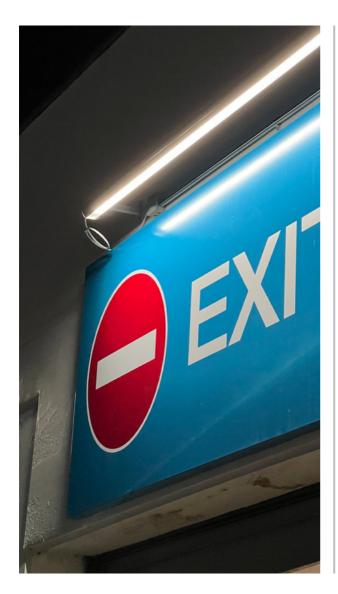

extension cut to a standard size of 150mm. The angle of the trough can be adjusted using one of seven different positions. It has a diameter of 78mm. It is superbright and energy efficient.







| Power Supply        | 230V AC                    |
|---------------------|----------------------------|
| Power Consumption   | 14.4 W/m                   |
| Colour Temparature  | 3000K or 5000K             |
| Lumens              | 1000Lm/m                   |
| IP Rating           | IP67                       |
| Material            | Aluminium                  |
| Paint Colour        | Black, White & Mill Finish |
| Warranty            | 2 years                    |
| Working Temperature | -40°C to 70°C              |
| Cer tification      | CE & RoHS                  |



## **EXAMPLES**