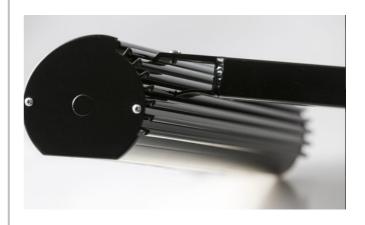

## **Standard Trough Lighting**

(7 different angle positions)

The trough lighting from Lightsign is an epoxy powder coated extruded aluminium with press formed end caps and a Perspex front. Our tough system comes in 6 metre sections and can be cut to any size or extended using an internal coupler. The trough comes complete with wall mounting brackets and an extension cut to a size of 150mm. The angle of the trough can be adjusted using one of seven different positions. It is super bright and energy efficient!

The standard length is up to 6 meters but our troughand can be cut to any size or extended using an internal coupler.

The trough comes complete with wall mounting brackets and an extension cut to a standard size of 150mm. The angle of the trough can be adjusted using one of seven different positions. It has a diameter of 78mm. It is superbright and energy efficient.