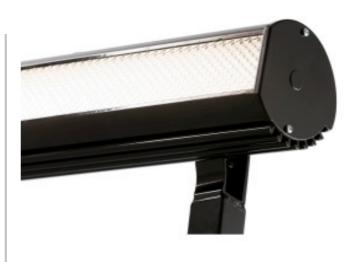

## **Standard Trough Lighting**

(7 different angle positions)

The trough lighting from Lightsign is an epoxy powder coated extruded aluminium with press formed end caps and a Perspex front. Our tough system comes in 6 metre sections and can be cut to any size or extended using an internal coupler. The trough comes complete with wall mounting brackets and an extension cut to a size of 150mm. The angle of the trough can be adjusted using one of seven different positions. It is super bright and energy efficient!

The standard length is up to 6 meters but our troughand can be cut to any size or extended using an internal coupler.

The trough comes complete with wall mounting brackets and an extension cut to a standard size of 150mm. The angle of the trough can be adjusted using one of seven different positions. It has a diameter of 78mm. It is superbright and energy efficient.