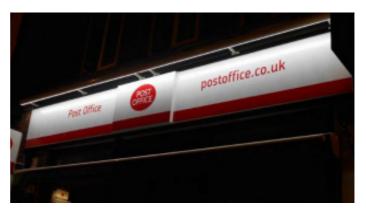

tension cut to a standard size of 150mm. The angle of the trough can be adjusted using one of seven different positions. It has a diameter of 78mm. It is superbright and energy efficient.







| Power Supply        | 230V AC                    |
|---------------------|----------------------------|
| Power Consumption   | 14.4 W/m                   |
| Colour Temparature  | 3000K or 5000K             |
| Lumens              | 1000Lm/m                   |
| IP Rating           | IP67                       |
| Material            | Aluminium                  |
| Paint Colour        | Black, White & Mill Finish |
| Warranty            | 2 years                    |
| Working Temperature | -40°C to 70°C              |
| Cer tification      | CE & RoHS                  |



## **EXAMPLES**