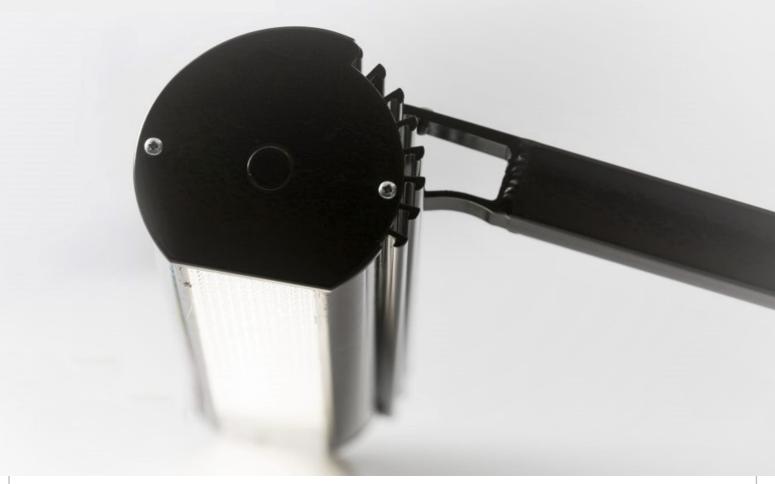

## **Standard Trough Lighting**

(7 different angle positions)

The trough lighting from Lightsign is an epoxy powder coated extruded aluminium with press formed end caps and a Perspex front. Our tough system comes in 6 metre sections and can be cut to any size or extended using an internal coupler. The trough comes complete with wall mounting brackets and an extension cut to a size of 150mm. The angle of the trough can be adjusted using one of seven different positions. It is super bright and energy efficient!

The standard length is up to 6 meters but our troughand can be cut to any size or extended using an internal coupler.

The trough comes complete with wall mounting brackets and an extension cut to a standard size of 150mm. The angle of the trough can be adjusted using one of seven different positions. It has a diameter of 78mm. It is superbright and energy efficient.