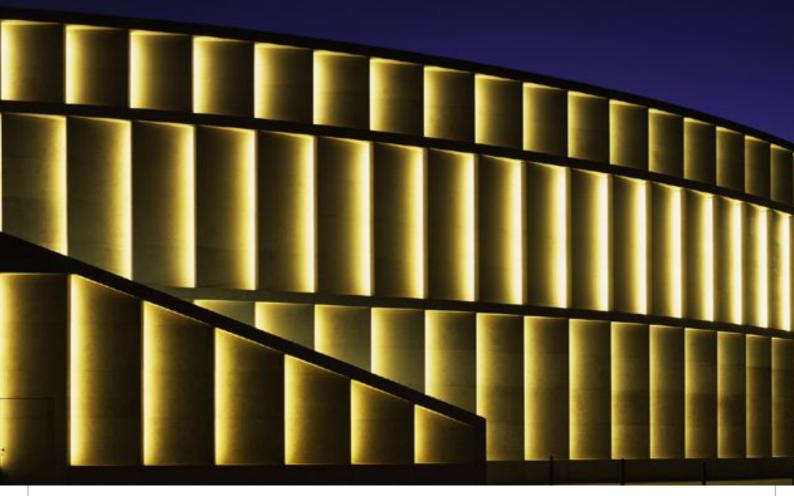

## LED Linear Wall Washer (RGB-RGBW)

When color rendering and very precise lighting of structures and buildings are needed, look no further than the LIGHTSIGN outdoor range of LED linear lights. The units combine both warm and cool high powered LEDs to create a truly custom lighting effect.