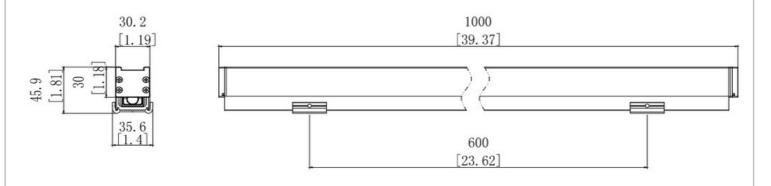

## Highlights

- Up to IP67 Waterproof
- Up to 90+ Lumens per Watt
- RGB Model utilizes DMX512
- Continuous Run Capability
- Adjustable Mounting Bracket
- LED Brand: CREE/OSRAM
- Up to 5 Years Warranty

| Product Code        | LS-LN1911A                 |
|---------------------|----------------------------|
| Voltage             | 24VDC                      |
| Power               | 12W                        |
| LEDs Type           | 48pcs Osram 2835           |
| Luminous Flux       | 70-80Lm/w                  |
| IP Rating           | IP67 when endcaps are used |
| Dimension           | 100*30*46 (LxWxH)          |
| CRI                 | 80+                        |
| Beam Angle          | 120                        |
| Life Time           | 50.000hours                |
| Working Temperature | -40°C to 70°C              |
| Warranty            | 3-5 years                  |
| Certification       | CE & RoHS                  |
|                     |                            |