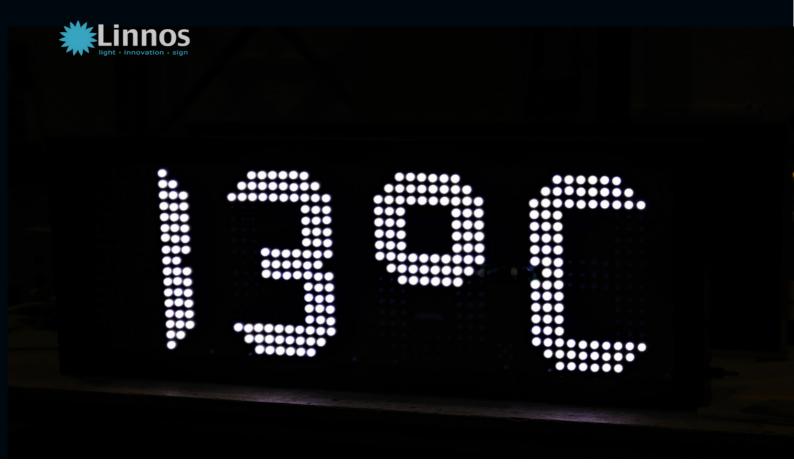

## TEMPLINE - DIGITAL LED TEMPERATURE DISPLAY

The Linnos industrial time temperature and humidity LED display sign is a high-quality display solution designed for industrial environments. This LED display sign is capable of displaying time, temperature, and humidity in real-time, providing accurate and reliable information for workers and visitors alike.

The display sign is built to withstand harsh environments, operating in temperatures as low as -9 degrees Celsius and as high as 65 degrees Celsius, making it ideal for industrial settings where extreme temperatures are common. The LED display is also highly visible in daylight, ensuring that workers can read the time, temperature, and humidity information at a glance.