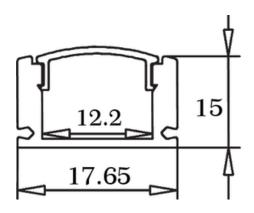

## 17.5x15mm Aluminium Profiles

Available in lengths up to 2 metres in an Anodized finish. This profile is perfect for Architectural applications where uninterrupted and uniform light is required at a depth of just 15mm. Suitable for Linear lighting and where uniform light is required on the face of the profile.