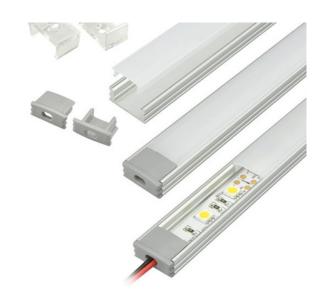

## 17.5x15mm Aluminium Profiles

Available in lengths up to 2 metres in an Anodized finish. This profile is perfect for Architectural applications where uninterrupted and uniform light is required at a depth of just 15mm. Suitable for Linear lighting and where uniform light is required on the face of the profile.

End caps available to complete finished luminaire.

| Profile Material    | Anodized Aluminium Extrustion            |
|---------------------|------------------------------------------|
| Cover               | Milky                                    |
| Lenght              | 2 Metre                                  |
| IP Rating           | IP20, IP65, IP67 and IP68                |
| Mounting            | Metal Mounting Clips                     |
| Light Colour        | White, Warm White, RGB and Colour Change |
| Warranty            | 2 years                                  |
| Working Temperature | -40°C to 70°C                            |
| Certification       | CE & RoHS                                |