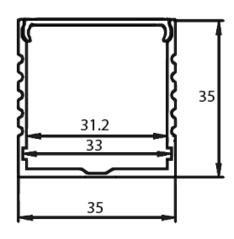

## 35x35mm Aluminium Profiles

Available in lengths up to 2 metres in an ANodized finish. This profile is perfect for Architectural applications where uninterrupted and uniform light is required. Suitable for Linear lighting and Trough Lighting.

End caps available to complete finished luminaire.

| Profile Material    | Anodized Aluminium Extrustion            |
|---------------------|------------------------------------------|
| Cover               | Milky                                    |
| Lenght              | 2 Metre                                  |
| IP Rating           | IP20, IP65, IP67 and IP68                |
| Mounting            | Metal Mounting Clips                     |
| Light Colour        | White, Warm White, RGB and Colour Change |
| Warranty            | 2 years                                  |
| Working Temperature | -40°C to 70°C                            |
| Certification       | CE & RoHS                                |