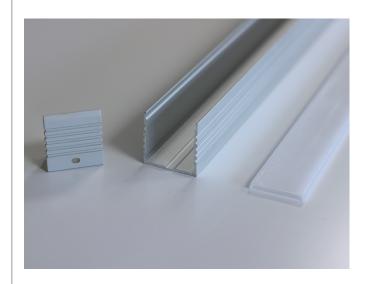

## 35x35mm Aluminium Profiles

Available in lengths up to 2 metres in an ANodized finish. This profile is perfect for Architectural applications where uninterrupted and uniform light is required. Suitable for Linear lighting and Trough Lighting.

End caps available to complete finished luminaire.

| Profile Material    | Anodized Aluminium Extrustion            |
|---------------------|------------------------------------------|
| Cover               | Milky                                    |
| Lenght              | 2 Metre                                  |
| IP Rating           | IP20, IP65, IP67 and IP68                |
| Mounting            | Metal Mounting Clips                     |
| Light Colour        | White, Warm White, RGB and Colour Change |
| Warranty            | 2 years                                  |
| Working Temperature | -40°C to 70°C                            |
| Certification       | CE & RoHS                                |