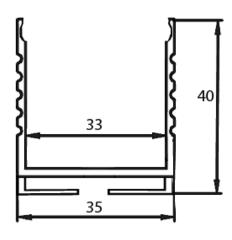

## 35x40mm Aluminium Profiles

Available in lengths up to 6 metres. This profile is perfect for Architectural applications where uninterrupted and uniform light is required. Suitable for suspended Linear lighting, Trough Lighting, Building Contour lighting. Suitable for 2mm Diffuser of Choice

Colours available Anodized / Black / White / Mill Finish

| Profile Material    | Anodized Aluminium Extrustion            |
|---------------------|------------------------------------------|
| Cover               | Milky                                    |
| Lenght              | 2 Metre                                  |
| IP Rating           | IP20, IP65, IP67 and IP68                |
| Mounting            | Metal Mounting Clips                     |
| Light Colour        | White, Warm White, RGB and Colour Change |
| Warranty            | 2 years                                  |
| Working Temperature | -40°C to 70°C                            |
| Certification       | CE & RoHS                                |