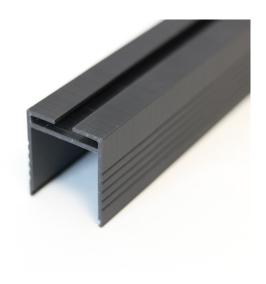

## 35x40mm Aluminium Profiles

Available in lengths up to 6 metres. This profile is perfect for Architectural applications where uninterrupted and uniform light is required. Suitable for suspended Linear lighting, Trough Lighting, Building Contour lighting. Suitable for 2mm Diffuser of Choice

Colours available Anodized / Black / White / Mill Finish

| Profile Material    | Anodized Aluminium Extrustion            |
|---------------------|------------------------------------------|
| Cover               | Milky                                    |
| Lenght              | 2 Metre                                  |
| IP Rating           | IP20, IP65, IP67 and IP68                |
| Mounting            | Metal Mounting Clips                     |
| Light Colour        | White, Warm White, RGB and Colour Change |
| Warranty            | 2 years                                  |
| Working Temperature | -40°C to 70°C                            |
| Certification       | CE & RoHS                                |