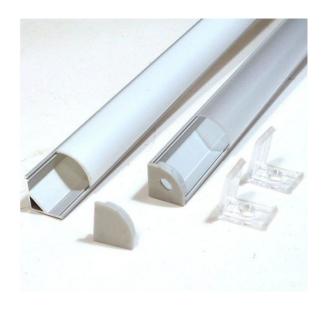

## **45 Degree Aluminium Profiles**

Available in lengths up to 2 metres in an Anodized finish. This profile is perfect for Architectural applications where Mechanical and Thermal protection is required for the LED strip. This profile works well for Linear lighting discreet under counter or shelf lighting with a 45degree angle allowing light to be thrown backwards and away from the eye. Perfect for illuminating Products set back on shelving.

End caps available to complete finished luminaire.

CE

| Profile Material    | Anodized Aluminium Extrustion            |
|---------------------|------------------------------------------|
| Cover               | Milky                                    |
| Lenght              | 2 Metre                                  |
| IP Rating           | IP20, IP65, IP67 and IP68                |
| Mounting            | Metal Mounting Clips                     |
| Light Colour        | White, Warm White, RGB and Colour Change |
| Warranty            | 2 years                                  |
| Working Temperature | -40°C to 70°C                            |
| Certification       | CE & RoHS                                |