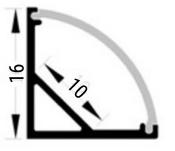

## **45 Degree Aluminium Profiles**

Available in lengths up to 2 metres in an Anodized finish. This profile is perfect for Architectural applications where Mechanical and Thermal protection is required for the LED strip. This profile works well for Linear lighting discreet under counter or shelf lighting with a 45degree angle allowing light to be thrown backwards and away from the eye. Perfect for illuminating Products set back on shelving.