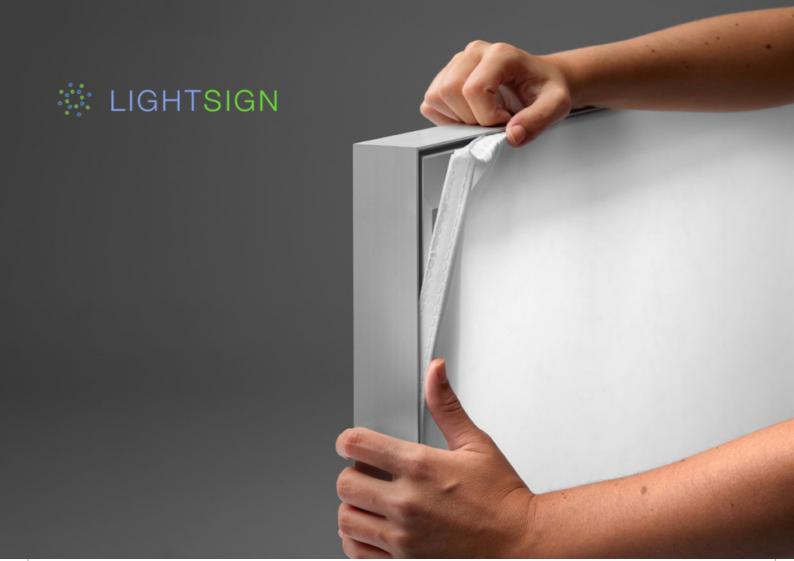

## **Portable Fabric Lightbox System**

(Easy Assembling)

1 Metre wide x 2 metre tall lightbox system in a neat carry case.

**Double sided Lightbox** 

Assembled in 2 minutes. This portable Lightbox system for Silicone edge gasket backlit prints is ideal for trade shows or show rooms.

## Portable Fabric Lightbox System

It consists of a collapsible frame, fabric panels, and built-in LED lighting to evenly illuminate the lightbox from all sides. These lightboxes are commonly used for product advertisement,