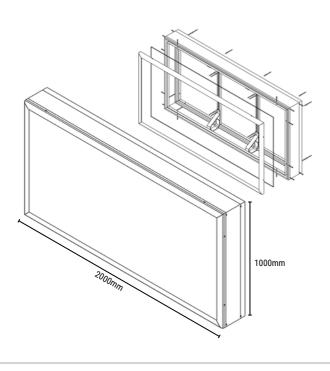

## **Portable Fabric Lightbox System**

(Easy Assembling)

1 Metre wide x 2 metre tall lightbox system in a neat carry case.

**Double sided Lightbox** 

Assembled in 2 minutes. This portable Lightbox system for Silicone edge gasket backlit prints is ideal for trade shows or show rooms.

The edge lighting LED system ensures bright and uniform light across your print to create an eye catching quality look.

| Profile Material    | Anodized Aluminium Extrustion |
|---------------------|-------------------------------|
| Cover               | Milky                         |
| Lenght              | 2 Metre x 1 Metre             |
| IP Rating           | IP20, IP65, IP67 and IP68     |
| Mounting            | Metal Mounting Clips          |
| Light Colour        | White,                        |
| Warranty            | 2 years                       |
| Working Temperature | -40°C to 70°C                 |
| Certification       | CE & RoHS                     |