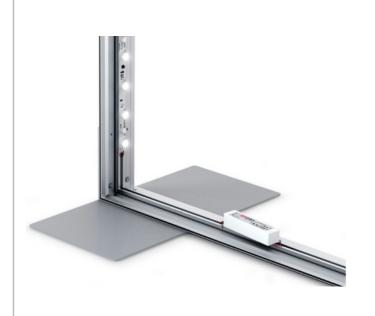

The edge lighting LED system ensures bright and uniform light across your print to create an eye catching quality look.

| Profile Material    | Anodized Aluminium Extrustion |
|---------------------|-------------------------------|
| Cover               | Milky                         |
| Lenght              | 2 Metre x 1 Metre             |
| IP Rating           | IP20, IP65, IP67 and IP68     |
| Mounting            | Metal Mounting Clips          |
| Light Colour        | White,                        |
| Warranty            | 2 years                       |
| Working Temperature | -40°C to 70°C                 |
| Certification       | CE & RoHS                     |