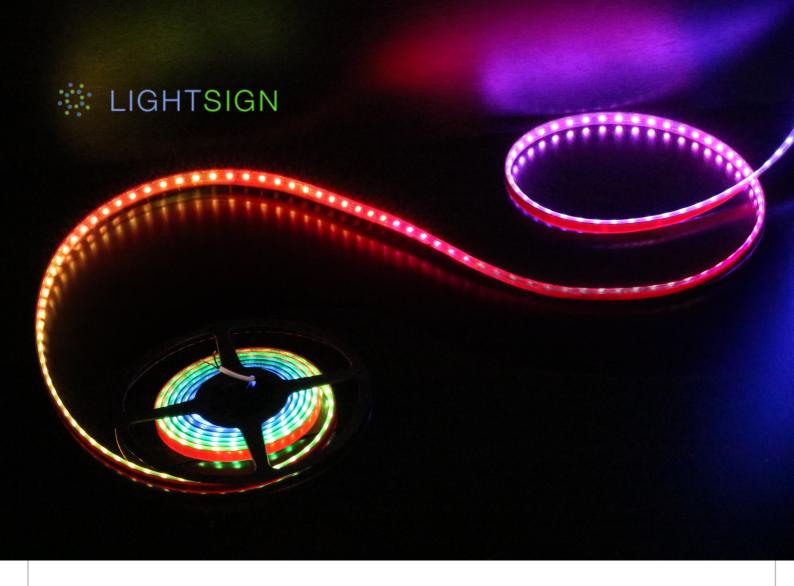

## **IP67 LED Magic Strip**

(RGBIC)

Introducing our new range of RGBIC Magic Colour LED Sets when a single colour isn't enough, we offer a full range of colour changing LED options with endless possibilities.

RGBIC colours are a lot brighter and more vibrant than ordinary LED strip lights.

Our 5m LED Strip RGBIC Magic Colour Sets are vibrant, easy on the eyes, and at an affordable price.

## **IP67 LED Magic Strip**

Transform any space into a mesmerizing haven with our cutting-edge IP67 LED Magic Strip. Waterproof and durable, it's the perfect choice for both indoor and outdoor brilliance.

- Waterproof Wonder: Rain or shine, let your lights shine! The IP67 rating ensures water resistance for outdoor extravagance.
- Endless Colors: Choose from a spectrum of colors to suit your mood or event. Create dynamic lighting effects effortlessly.
- Easy Installation: Peel, stick, and play!
   Effortlessly install the magic strip anywhere
   you desire, and watch your space come to
   life.